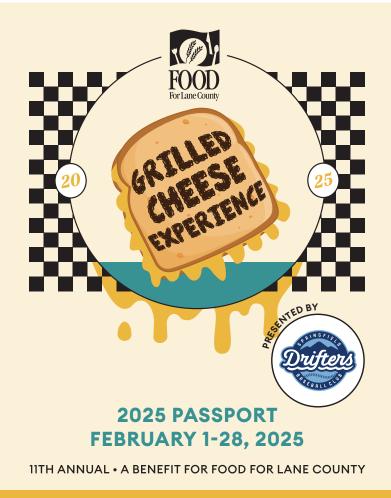

#### Welcome!

Grilled Cheese Experience benefits FOOD For Lane County. Every grilled cheese item you buy helps FFLC provide four meals. Restaurants donate \$2 from each purchase.

#### **PASSPORT STICKERS**

Collect at least 5 restaurant stickers to be eligible for prizes. Passports must be turned in to a participating restaurant or FFLC no later than February 28, 2025. Follow the QR code below for prize details!